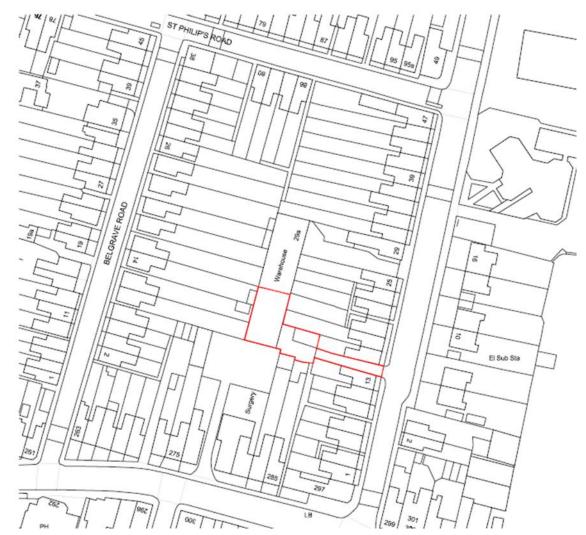

#### MINOR APPLICATIONS

# 18/0560/FUL – 1 Redfern Close Site Location Plan





## Proposed site plan



## Proposed elevations



#### Proposed floor plans







# 18/0509/FUL – 15a Vinery Road Site Location Plan





## Proposed elevations



#### Proposed floorplans



Lower ground floor



Upper ground floor



First floor

# 18/0778/S73 – 77 Shelford Road Site Location Plan





#### Description

S73 Application to vary condition 2 (approved drawings) of planning permission 16/1371/FUL (proposed demolition of existing dwelling and workshops and erection of 9 dwellings) to include alterations to the footprints of Plots 4-9 and the garage of Plot 1, alterations to the site levels of Plots 4-9, amendments to the arrangement of windows, roof lights and garage openings, changes to the materials, and alterations to the parking layout and landscaping scheme.

Proposed site plan



















TYPE C - 4 BEDROOM SEMI-DETACHED DWELLING

# Comparison footprint



## Comparison section Plots 4-9





#