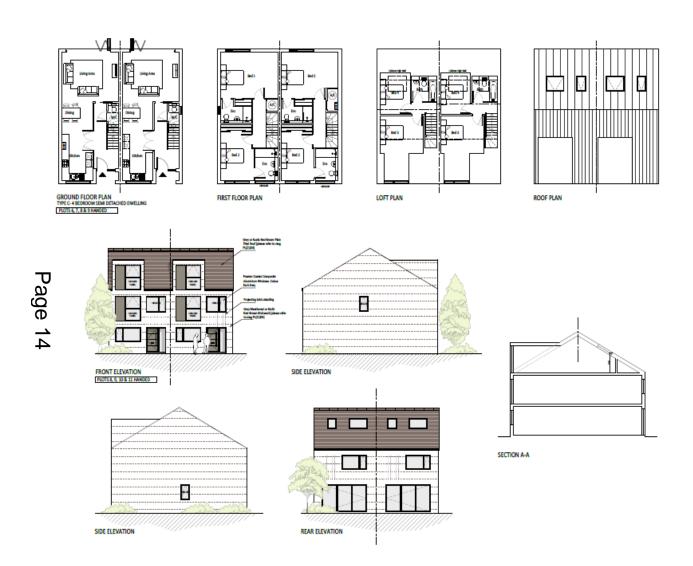

## Proposed elevations



#### Proposed floor plans







# 18/0509/FUL – 15a Vinery Road Site Location Plan





## Proposed elevations



#### Proposed floorplans



Lower ground floor



Upper ground floor



First floor

# 18/0778/S73 – 77 Shelford Road Site Location Plan





#### Description

S73 Application to vary condition 2 (approved drawings) of planning permission 16/1371/FUL (proposed demolition of existing dwelling and workshops and erection of 9 dwellings) to include alterations to the footprints of Plots 4-9 and the garage of Plot 1, alterations to the site levels of Plots 4-9, amendments to the arrangement of windows, roof lights and garage openings, changes to the materials, and alterations to the parking layout and landscaping scheme.

Proposed site plan



















TYPE C - 4 BEDROOM SEMI-DETACHED DWELLING

# Comparison footprint



## Comparison section Plots 4-9





# 17/2050/FUL – 64 Coleridge Road Site Location Plan





# Proposed block plan



# Proposed elevations – flats



### Proposed flats floorplans



#### Proposed houses to the rear elevation







# Proposed floorplans – houses to the rear





# 18/0618/FUL – 22 Mill End Close Site Location Plan





# Proposed plans



## Proposed elevations





# 18/0221/FUL – 48 Chesterton Road Site Location Plan





# **Proposed Floor Plans**



**Basement Floor Plan** 

# **Proposed Elevations**



**Rear Elevation**