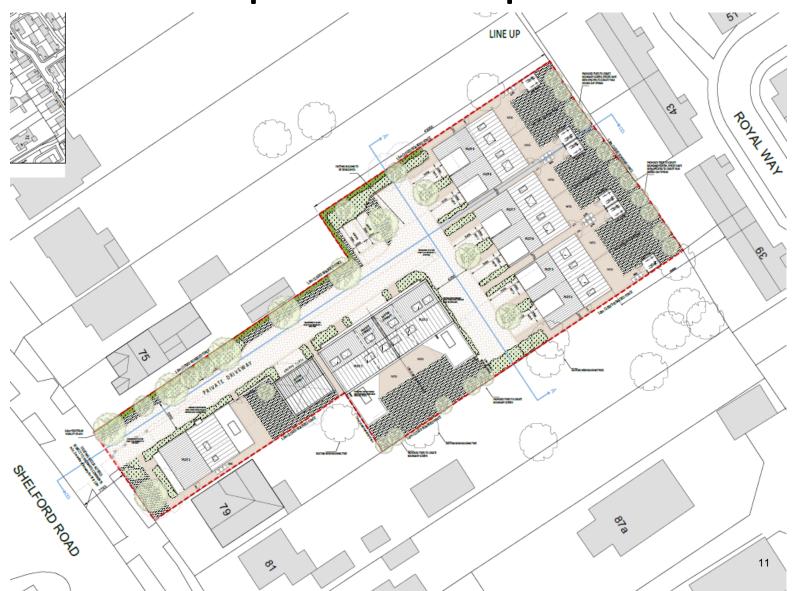

# 18/0778/S73 – 77 Shelford Road Site Location Plan

#### Description

S73 Application to vary condition 2 (approved drawings) of planning permission 16/1371/FUL (proposed demolition of existing dwelling and workshops and erection of 9 dwellings) to include alterations to the footprints of Plots 4-9 and the garage of Plot 1, alterations to the site levels of Plots 4-9, amendments to the arrangement of windows, roof lights and garage openings, changes to the materials, and alterations to the parking layout and landscaping scheme.

Proposed site plan

TYPE C - 4 BEDROOM SEMI-DETACHED DWELLING