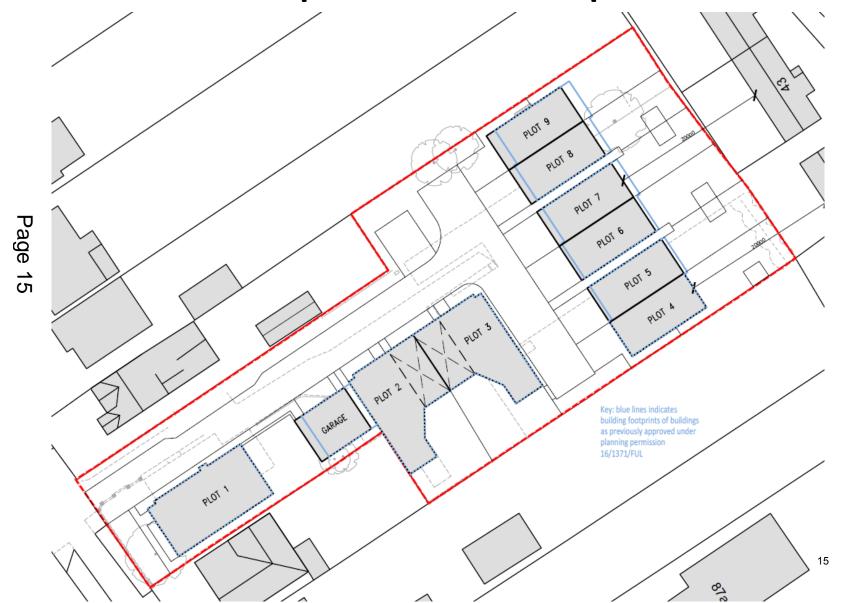

#### Description

S73 Application to vary condition 2 (approved drawings) of planning permission 16/1371/FUL (proposed demolition of existing dwelling and workshops and erection of 9 dwellings) to include alterations to the footprints of Plots 4-9 and the garage of Plot 1, alterations to the site levels of Plots 4-9, amendments to the arrangement of windows, roof lights and garage openings, changes to the materials, and alterations to the parking layout and landscaping scheme.

Proposed site plan

TYPE C - 4 BEDROOM SEMI-DETACHED DWELLING