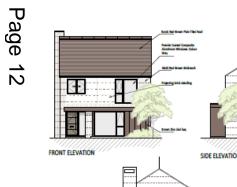

plan



## Proposed elevations



#### Proposed floor plans







# 18/0509/FUL – 15a Vinery Road Site Location Plan





## Proposed elevations



#### Proposed floorplans



Lower ground floor



Upper ground floor



First floor

# 18/0778/S73 – 77 Shelford Road Site Location Plan





#### Description

S73 Application to vary condition 2 (approved drawings) of planning permission 16/1371/FUL (proposed demolition of existing dwelling and workshops and erection of 9 dwellings) to include alterations to the footprints of Plots 4-9 and the garage of Plot 1, alterations to the site levels of Plots 4-9, amendments to the arrangement of windows, roof lights and garage openings, changes to the materials, and alterations to the parking layout and landscaping scheme.

Proposed site plan



















TYPE C - 4 BEDROOM SEMI-DETACHED DWELLING

# Comparison footprint



## Comparison section Plots 4-9





# 17/2050/FUL – 64 Coleridge Road Site Location Plan





# Proposed block plan



# Proposed elevations – flats



### Proposed flats floorplans



#### Proposed houses to the rear elevation







# Proposed floorplans – houses to the rear





# 18/0618/FUL – 22 Mill End Close Site Location Plan





# Proposed plans



## Proposed elevations





# 18/0221/FUL – 48 Chesterton Road Site Location Plan





# **Proposed Floor Plans**



**Basement Floor Plan** 

# **Proposed Elevations**



**Rear Elevation**