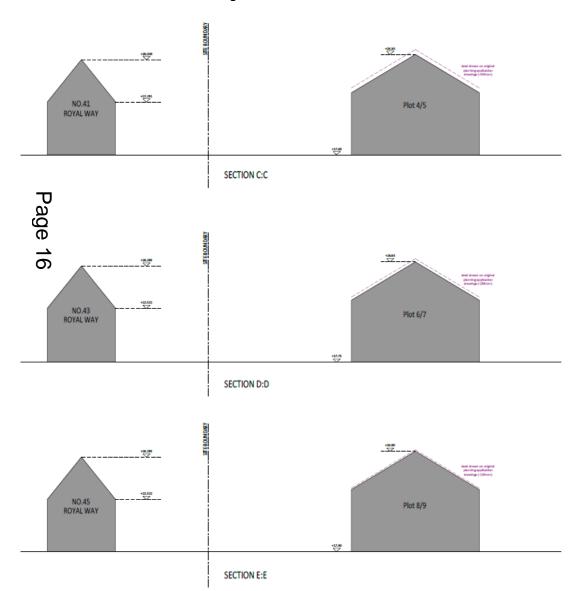

lan





## Proposed elevations



#### Proposed floorplans



Lower ground floor



Upper ground floor



First floor

# 18/0778/S73 – 77 Shelford Road Site Location Plan





#### Description

S73 Application to vary condition 2 (approved drawings) of planning permission 16/1371/FUL (proposed demolition of existing dwelling and workshops and erection of 9 dwellings) to include alterations to the footprints of Plots 4-9 and the garage of Plot 1, alterations to the site levels of Plots 4-9, amendments to the arrangement of windows, roof lights and garage openings, changes to the materials, and alterations to the parking layout and landscaping scheme.

Proposed site plan



















TYPE C - 4 BEDROOM SEMI-DETACHED DWELLING

# Comparison footprint



## Comparison section Plots 4-9





# 17/2050/FUL – 64 Coleridge Road Site Location Plan





# Proposed block plan



# Proposed elevations – flats



### Proposed flats floorplans



#### Proposed houses to the rear elevation







# Proposed floorplans – houses to the rear





# 18/0618/FUL – 22 Mill End Close Site Location Plan





# Proposed plans



## Proposed elevations





# 18/0221/FUL – 48 Chesterton Road Site Location Plan





# **Proposed Floor Plans**



**Basement Floor Plan** 

# **Proposed Elevations**



**Rear Elevation**