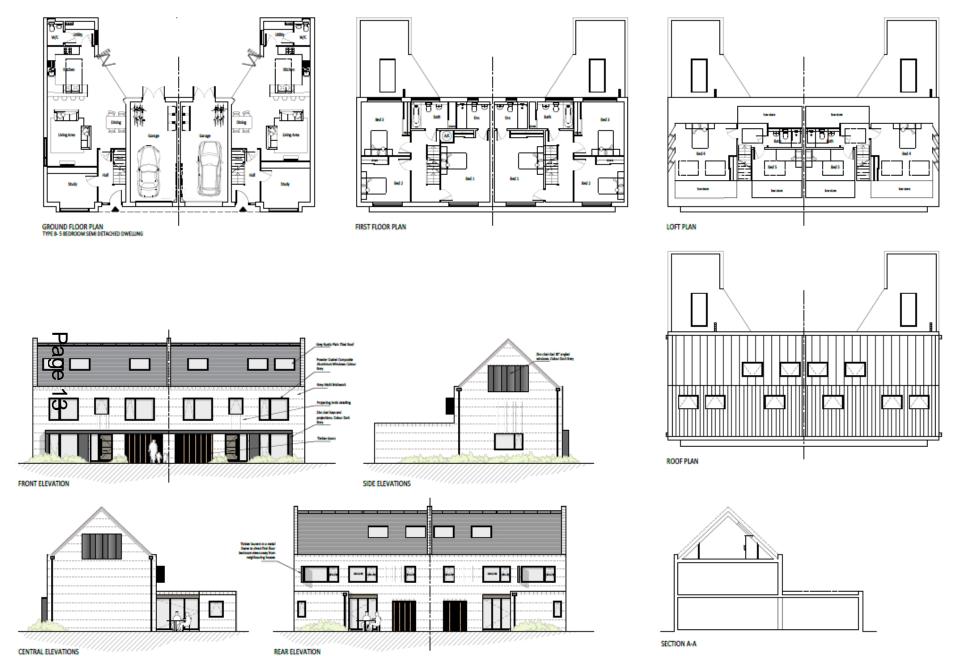

## Proposed elevations



#### Proposed floor plans







# 18/0509/FUL – 15a Vinery Road Site Location Plan





## Proposed elevations



#### Proposed floorplans



Lower ground floor



Upper ground floor



First floor

# 18/0778/S73 – 77 Shelford Road Site Location Plan





#### Description

S73 Application to vary condition 2 (approved drawings) of planning permission 16/1371/FUL (proposed demolition of existing dwelling and workshops and erection of 9 dwellings) to include alterations to the footprints of Plots 4-9 and the garage of Plot 1, alterations to the site levels of Plots 4-9, amendments to the arrangement of windows, roof lights and garage openings, changes to the materials, and alterations to the parking layout and landscaping scheme.

Proposed site plan



















TYPE C - 4 BEDROOM SEMI-DETACHED DWELLING

# Comparison footprint



## Comparison section Plots 4-9





# 17/2050/FUL – 64 Coleridge Road Site Location Plan





# Proposed block plan



# Proposed elevations – flats



### Proposed flats floorplans



#### Proposed houses to the rear elevation







# Proposed floorplans – houses to the rear





# 18/0618/FUL – 22 Mill End Close Site Location Plan





# Proposed plans



## Proposed elevations





# 18/0221/FUL – 48 Chesterton Road Site Location Plan





# **Proposed Floor Plans**



**Basement Floor Plan** 

# **Proposed Elevations**



**Rear Elevation**