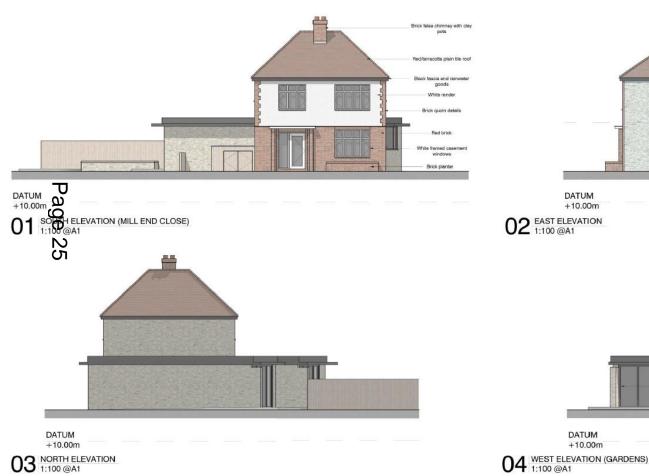

n of 9 dwellings) to include alterations to the footprints of Plots 4-9 and the garage of Plot 1, alterations to the site levels of Plots 4-9, amendments to the arrangement of windows, roof lights and garage openings, changes to the materials, and alterations to the parking layout and landscaping scheme.

Proposed site plan



















TYPE C - 4 BEDROOM SEMI-DETACHED DWELLING

# Comparison footprint



## Comparison section Plots 4-9





# 17/2050/FUL – 64 Coleridge Road Site Location Plan





# Proposed block plan



# Proposed elevations – flats



### Proposed flats floorplans



#### Proposed houses to the rear elevation







# Proposed floorplans – houses to the rear





# 18/0618/FUL – 22 Mill End Close Site Location Plan





# Proposed plans



## Proposed elevations





# 18/0221/FUL – 48 Chesterton Road Site Location Plan





# **Proposed Floor Plans**



**Basement Floor Plan** 

# **Proposed Elevations**



**Rear Elevation**