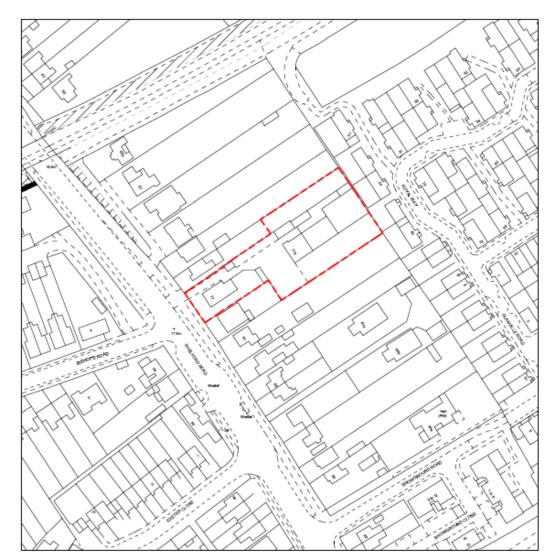

#### MINOR APPLICATIONS

# 18/0560/FUL – 1 Redfern Close Site Location Plan





## Proposed site plan



## Proposed elevations



#### Proposed floor plans







# 18/0509/FUL – 15a Vinery Road Site Location Plan





## Proposed elevations



#### Proposed floorplans



Lower ground floor



Upper ground floor



First floor

# 18/0778/S73 – 77 Shelford Road Site Location Plan





#### Description

S73 Application to vary condition 2 (approved drawings) of planning permission 16/1371/FUL (proposed demolition of existing dwelling and workshops and erection of 9 dwellings) to include alterations to the footprints of Plots 4-9 and the garage of Plot 1, alterations to the site levels of Plots 4-9, amendments to the arrangement of windows, roof lights and garage openings, changes to the materials, and alterations to the parking layout and landscaping scheme.

Proposed site plan



















TYPE C - 4 BEDROOM SEMI-DETACHED DWELLING

# Comparison footprint



## Comparison section Plots 4-9





# 17/2050/FUL – 64 Coleridge Road Site Location Plan





# Proposed block plan



# Proposed elevations – flats



### Proposed flats floorplans



#### Proposed houses