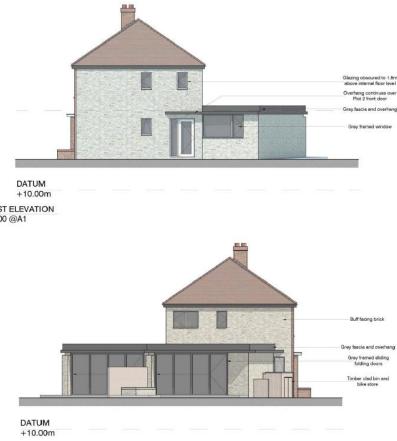

of 9 dwellings) to include alterations to the footprints of Plots 4-9 and the garage of Plot 1, alterations to the site levels of Plots 4-9, amendments to the arrangement of windows, roof lights and garage openings, changes to the materials, and alterations to the parking layout and landscaping scheme.

Proposed site plan



















TYPE C - 4 BEDROOM SEMI-DETACHED DWELLING

# Comparison footprint



## Comparison section Plots 4-9





# 17/2050/FUL – 64 Coleridge Road Site Location Plan





# Proposed block plan



# Proposed elevations – flats



### Proposed flats floorplans



#### Proposed houses to the rear elevation







# Proposed floorplans – houses to the rear





# 18/0618/FUL – 22 Mill End Close Site Location Plan





# Proposed plans



## Proposed elevations





# 18/0221/FUL – 48 Chesterton Road Site Location Plan





# **Proposed Floor Plans**



**Basement Floor Plan** 

# **Proposed Elevations**



**Rear Elevation**