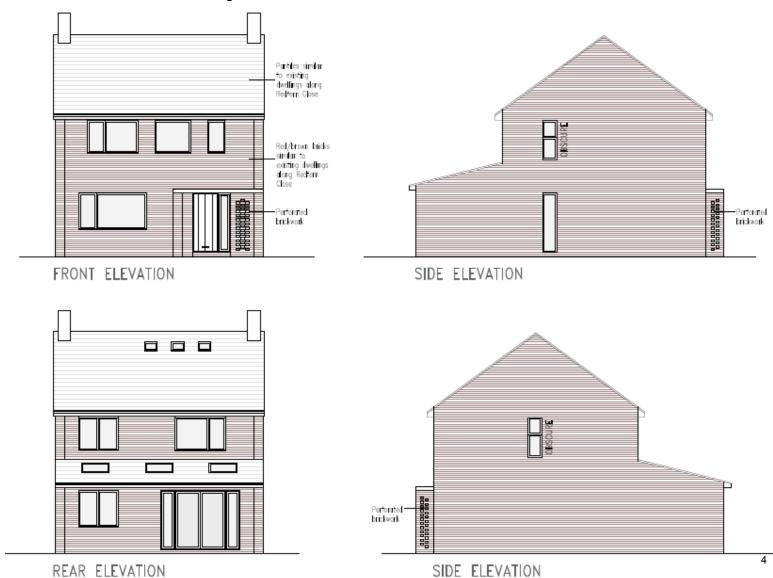

#### MINOR APPLICATIONS

# 18/0560/FUL – 1 Redfern Close Site Location Plan





## Proposed site plan



## Proposed elevations



#### Proposed floor plans







# 18/0509/FUL – 15a Vinery Road Site Location Plan





## Proposed elevations



#### Proposed floorplans



Lower ground floor



Upper ground floor



First floor

# 18/0778/S73 – 77 Shelford Road Site Location Plan





#### Description

S73 Application to vary condition 2 (approved drawings) of planning permission 16/1371/FUL (proposed demolition of existing dwelling and workshops and erection of 9 dwellings) to include alterations to the footprints of Plots 4-9 and the garage of Plot 1, alterations to the site levels of Plots 4-9, amendments to the arrangement of windows, roof lights and garage openings, changes to the materials, and alterations to the parking layout and landscaping scheme.

Proposed site plan



















TYPE C - 4 BEDROOM S