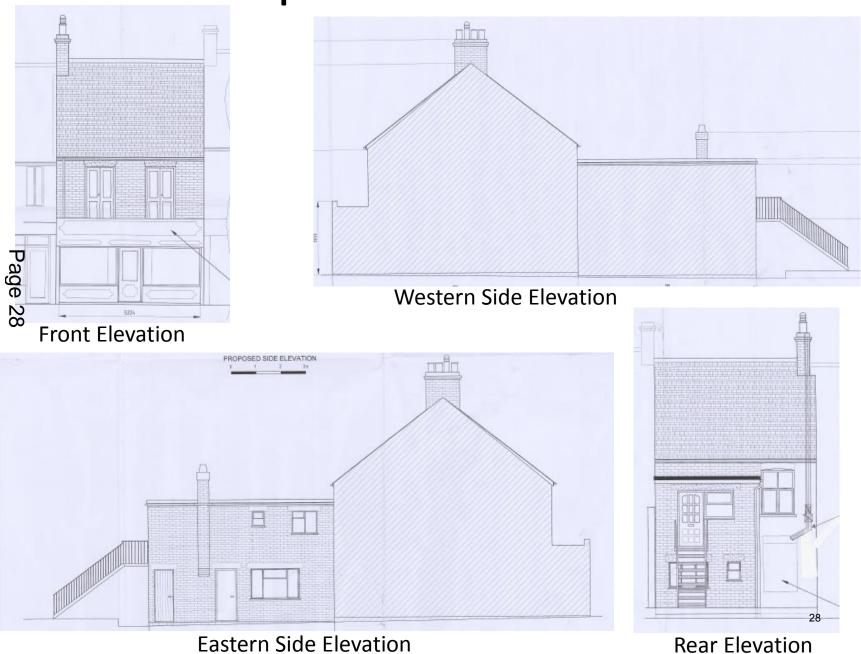

ndments to the arrangement of windows, roof lights and garage openings, changes to the materials, and alterations to the parking layout and landscaping scheme.

Proposed site plan



















TYPE C - 4 BEDROOM SEMI-DETACHED DWELLING

# Comparison footprint



## Comparison section Plots 4-9





# 17/2050/FUL – 64 Coleridge Road Site Location Plan





# Proposed block plan



# Proposed elevations – flats



### Proposed flats floorplans



#### Proposed houses to the rear elevation







# Proposed floorplans – houses to the rear





# 18/0618/FUL – 22 Mill End Close Site Location Plan





# Proposed plans



## Proposed elevations





# 18/0221/FUL – 48 Chesterton Road Site Location Plan





# **Proposed Floor Plans**



**Basement Floor Plan** 

# **Proposed Elevations**



**Rear Elevation**