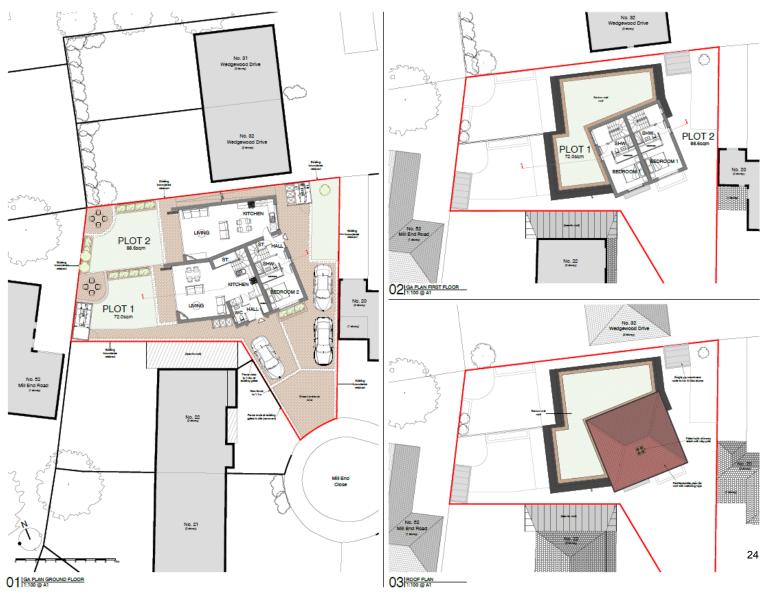

and workshops and erection of 9 dwellings) to include alterations to the footprints of Plots 4-9 and the garage of Plot 1, alterations to the site levels of Plots 4-9, amendments to the arrangement of windows, roof lights and garage openings, changes to the materials, and alterations to the parking layout and landscaping scheme.

Proposed site plan



















TYPE C - 4 BEDROOM SEMI-DETACHED DWELLING

# Comparison footprint



## Comparison section Plots 4-9





# 17/2050/FUL – 64 Coleridge Road Site Location Plan





# Proposed block plan



# Proposed elevations – flats



### Proposed flats floorplans



#### Proposed houses to the rear elevation







# Proposed floorplans – houses to the rear





# 18/0618/FUL – 22 Mill End Close Site Location Plan





# Proposed plans



## Proposed elevations





# 18/0221/FUL – 48 Chesterton Road Site Location Plan





# **Proposed Floor Plans**



**Basement Floor Plan** 

# **Proposed Elevations**



**Rear Elevation**