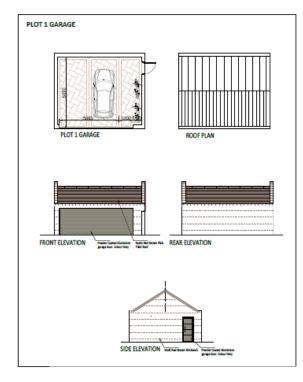

e plan



## Proposed elevations



#### Proposed floor plans







# 18/0509/FUL – 15a Vinery Road Site Location Plan





## Proposed elevations



#### Proposed floorplans



Lower ground floor



Upper ground floor



First floor

# 18/0778/S73 – 77 Shelford Road Site Location Plan





#### Description

S73 Application to vary condition 2 (approved drawings) of planning permission 16/1371/FUL (proposed demolition of existing dwelling and workshops and erection of 9 dwellings) to include alterations to the footprints of Plots 4-9 and the garage of Plot 1, alterations to the site levels of Plots 4-9, amendments to the arrangement of windows, roof lights and garage openings, changes to the materials, and alterations to the parking layout and landscaping scheme.

Proposed site plan



















TYPE C - 4 BEDROOM SEMI-DETACHED DWELLING

# Comparison footprint



## Comparison section Plots 4-9





# 17/2050/FUL – 64 Coleridge Road Site Location Plan





# Proposed block plan



# Proposed elevations – flats



### Proposed flats floorplans



#### Proposed houses to the rear elevation







# Proposed floorplans – houses to the rear





# 18/0618/FUL – 22 Mill End Close Site Location Plan





# Proposed plans



## Proposed elevations





# 18/0221/FUL – 48 Chesterton Road Site Location Plan





# **Proposed Floor Plans**



**Basement Floor Plan** 

# **Proposed Elevations**



**Rear Elevation**