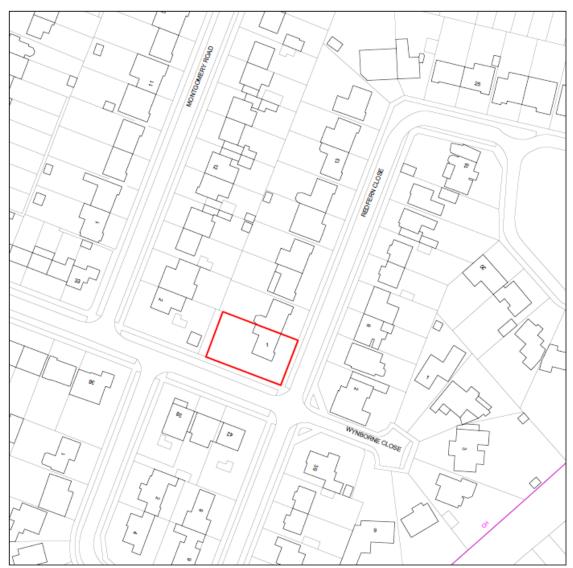

#### MINOR APPLICATIONS

# 18/0560/FUL – 1 Redfern Close Site Location Plan





## Proposed site plan



## Proposed elevations



#### Proposed floor plans







# 18/0509/FUL – 15a Vinery Road Site Location Plan





## Proposed elevations



#### Proposed floorplans



Lower ground floor



Upper ground floor



First floor

# 18/0778/S73 – 77 Shelford Road Site Location Plan





#### Description

S73 Application to vary condition 2 (approved drawings) of planning permission 16/1371/FUL (proposed demolition of existing dwelling and workshops and erection of 9 dwellings) to include alterations to the footprints of Plots 4-9 and the garage of Plot 1, alterations to the site levels of Plots 4-9, amendments to the arrangement of windows, roof lights and garage openings, changes to the materials, and alterations to the parking layout and landscaping scheme.

Propose