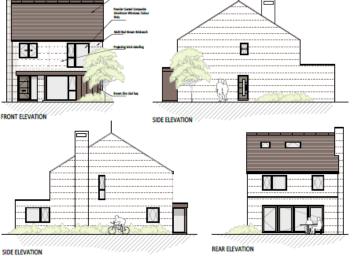

an



## Proposed elevations



#### Proposed floor plans







# 18/0509/FUL – 15a Vinery Road Site Location Plan





## Proposed elevations



#### Proposed floorplans



Lower ground floor



Upper ground floor



First floor

# 18/0778/S73 – 77 Shelford Road Site Location Plan





#### Description

S73 Application to vary condition 2 (approved drawings) of planning permission 16/1371/FUL (proposed demolition of existing dwelling and workshops and erection of 9 dwellings) to include alterations to the footprints of Plots 4-9 and the garage of Plot 1, alterations to the site levels of Plots 4-9, amendments to the arrangement of windows, roof lights and garage openings, changes to the materials, and alterations to the parking layout and landscaping scheme.

Proposed site plan



















TYPE C - 4 BEDROOM SEMI-DETACHED DWELLING

# Comparison footprint



## Comparison section Plots 4-9





# 17/2050/FUL – 64 Coleridge Road Site Location Plan





# Proposed block plan



# Proposed elevations – flats



### Proposed flats floorplans



#### Proposed houses to the rear elevation







# Proposed floorplans – houses to the rear





# 18/0618/FUL – 22 Mill End Close Site Location Plan





# Proposed plans



## Proposed elevations





# 18/0221/FUL – 48 Chesterton Road Site Location Plan





# **Proposed Floor Plans**



**Basement Floor Plan** 

# **Proposed Elevations**



**Rear Elevation**