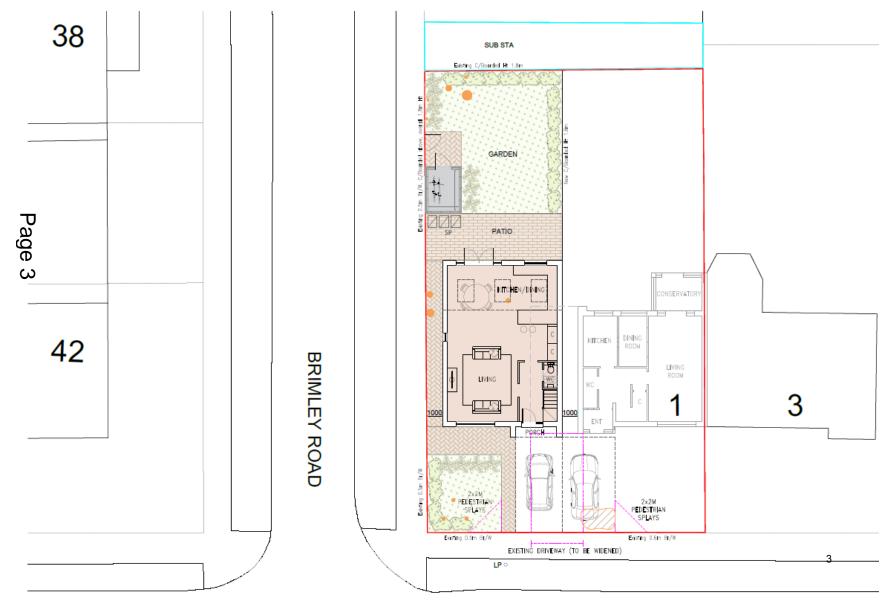

#### MINOR APPLICATIONS

# 18/0560/FUL – 1 Redfern Close Site Location Plan





## Proposed site plan



## Proposed elevations



#### Proposed floor plans







# 18/0509/FUL – 15a Vinery Road Site Location Plan





## Proposed elevations



#### Proposed floorplans



Lower ground floor



Upper ground floor



First floor

# 18/0778/S73 – 77 Shelford Road Site Location Plan





#### Description

S73 Application to vary condition 2 (approved drawings) of planning permission 16/1371/FUL (proposed demolition of existing dwelling and workshops and erection of 9 dwellings) to include alterations to the footprints of Plots 4-9 and the garage of Plot 1, alterations to the site levels of Plots 4-9, amendments to the arrangement of windows, roof lights and garage openings, changes to the materials, and alterations to the parking layout and landscaping scheme.

Proposed site plan