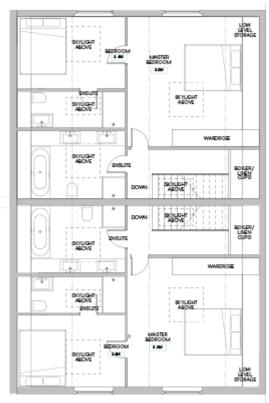

) of planning permission 16/1371/FUL (proposed demolition of existing dwelling and workshops and erection of 9 dwellings) to include alterations to the footprints of Plots 4-9 and the garage of Plot 1, alterations to the site levels of Plots 4-9, amendments to the arrangement of windows, roof lights and garage openings, changes to the materials, and alterations to the parking layout and landscaping scheme.

Proposed site plan



















TYPE C - 4 BEDROOM SEMI-DETACHED DWELLING

# Comparison footprint



## Comparison section Plots 4-9





# 17/2050/FUL – 64 Coleridge Road Site Location Plan





# Proposed block plan



# Proposed elevations – flats



### Proposed flats floorplans



#### Proposed houses to the rear elevation







# Proposed floorplans – houses to the rear





# 18/0618/FUL – 22 Mill End Close Site Location Plan





# Proposed plans



## Proposed elevations





# 18/0221/FUL – 48 Chesterton Road Site Location Plan





# **Proposed Floor Plans**



**Basement Floor Plan** 

# **Proposed Elevations**



**Rear Elevation**