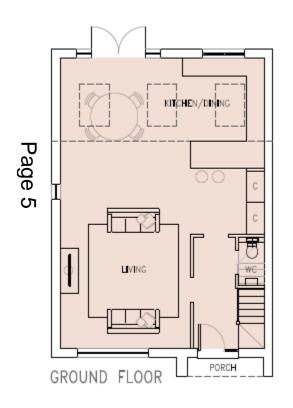

#### MINOR APPLICATIONS

# 18/0560/FUL – 1 Redfern Close Site Location Plan





## Proposed site plan



## Proposed elevations



#### Proposed floor plans







# 18/0509/FUL – 15a Vinery Road Site Location Plan





## Proposed elevations



#### Proposed floorplans



Lower ground floor



Upper ground floor



First floor

# 18/0778/S73 – 77 Shelford Road Site Location Plan





#### Description

S73 Application to vary condition 2 (approved drawings) of planning permission 16/1371/FUL (proposed demolition of existing dwelling and workshops and erection of 9 dwellings) to include alterations to the footprints of Plots 4-9 and the garage of Plot 1, alterations to the site levels of Plots 4-9, amendments to the arrangement of windows, roof lights and garage openings, changes to the materials, and alterations to the parking layout and landscaping scheme.

Proposed site plan



















TYPE C - 4 BEDROOM SEMI-DETACHED DWELLING

# Comp