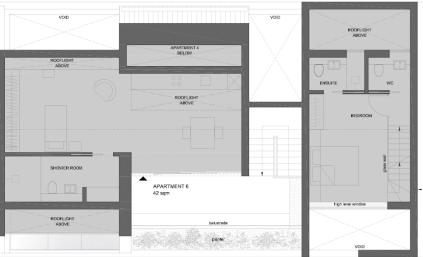

#### MINOR APPLICATIONS

# 18/0560/FUL – 1 Redfern Close Site Location Plan





## Proposed site plan



## Proposed elevations



#### Proposed floor plans







# 18/0509/FUL – 15a Vinery Road Site Location Plan





## Proposed elevations



#### Proposed floorplans



Lower ground floor



Upper ground floor



First floor

# 18/0778/S73 – 77 Shelford Road Site Location Plan





#### Description

S73 Application to vary condition 2 (approved drawings) of planning permission 16/1371/FUL (proposed demolition of existing dwelling and workshops and erection of 9 dwellings) to include alterations to the footprints of Plots 4-9 and the garage of Plot 1, alterations to the site levels of Plots 4-9, amendments to the arrangement of windows, roof lights and garage openings, changes to the materials, and alterations to the parking layout and landscaping scheme.

Proposed site plan



















TYPE C - 4 BEDROOM SEMI-DETACHED DWELLING

# Comparison footprint



## Comparison section Plots 4-9





# 17/2050/FUL – 64 Coleridge Road Site Location Plan





# Proposed block plan



# Proposed elevati