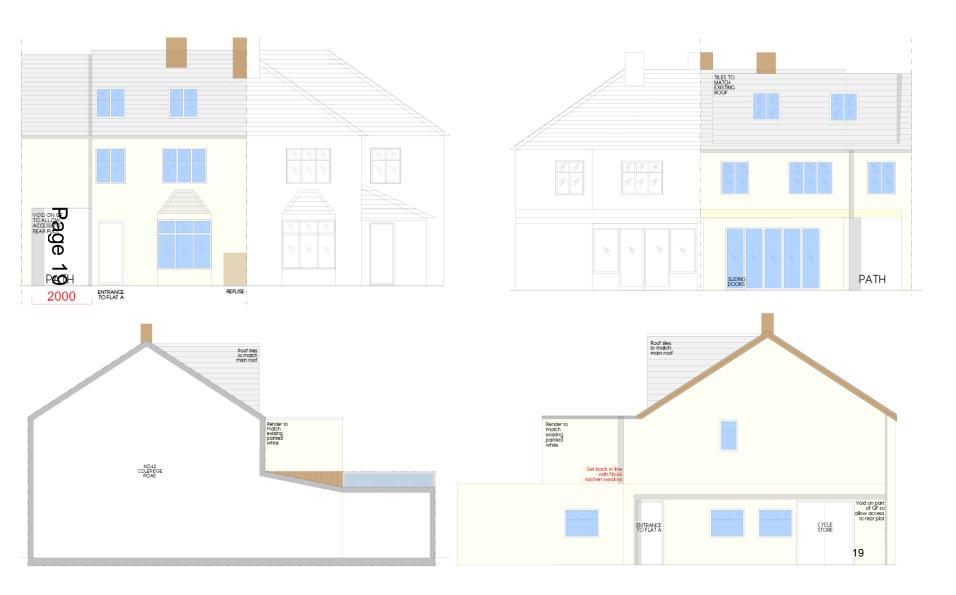

# 18/0778/S73 – 77 Shelford Road Site Location Plan





#### Description

S73 Application to vary condition 2 (approved drawings) of planning permission 16/1371/FUL (proposed demolition of existing dwelling and workshops and erection of 9 dwellings) to include alterations to the footprints of Plots 4-9 and the garage of Plot 1, alterations to the site levels of Plots 4-9, amendments to the arrangement of windows, roof lights and garage openings, changes to the materials, and alterations to the parking layout and landscaping scheme.

Proposed site plan



















TYPE C - 4 BEDROOM SEMI-DETACHED DWELLING

# Comparison footprint



## Comparison section Plots 4-9





# 17/2050/FUL – 64 Coleridge Road Site Location Plan





# Proposed block plan



# Proposed elevations – flats



### Proposed flats floorplans



#### Proposed houses to the rear elevation







# Proposed floorplans – houses to the rear





# 18/0618/FUL – 22 Mill End Close Site Location Plan





# Proposed plans



## Proposed elevations





# 18/0221/FUL – 48 Chesterton Road Site Location Plan





# **Proposed Floor Plans**



**Basement Floor Plan** 

# **Proposed Elevations**



**Rear Elevation**