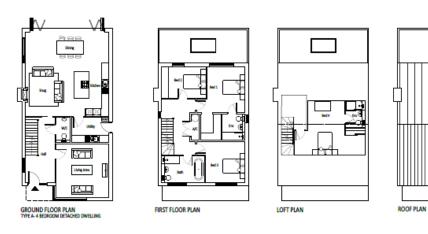

ite plan



## Proposed elevations



#### Proposed floor plans







# 18/0509/FUL – 15a Vinery Road Site Location Plan





## Proposed elevations



#### Proposed floorplans



Lower ground floor



Upper ground floor



First floor

# 18/0778/S73 – 77 Shelford Road Site Location Plan





#### Description

S73 Application to vary condition 2 (approved drawings) of planning permission 16/1371/FUL (proposed demolition of existing dwelling and workshops and erection of 9 dwellings) to include alterations to the footprints of Plots 4-9 and the garage of Plot 1, alterations to the site levels of Plots 4-9, amendments to the arrangement of windows, roof lights and garage openings, changes to the materials, and alterations to the parking layout and landscaping scheme.

Proposed site plan



















TYPE C - 4 BEDROOM SEMI-DETACHED DWELLING

# Comparison footprint



## Comparison section Plots 4-9





# 17/2050/FUL – 64 Coleridge Road Site Location Plan





# Proposed block plan



# Proposed elevations – flats



### Proposed flats floorplans



#### Proposed houses to the rear elevation







# Proposed floorplans – houses to the rear





# 18/0618/FUL – 22 Mill End Close Site Location Plan





# Proposed plans



## Proposed elevations





# 18/0221/FUL – 48 Chesterton Road Site Location Plan





# **Proposed Floor Plans**



**Basement Floor Plan** 

# **Proposed Elevations**



**Rear Elevation**