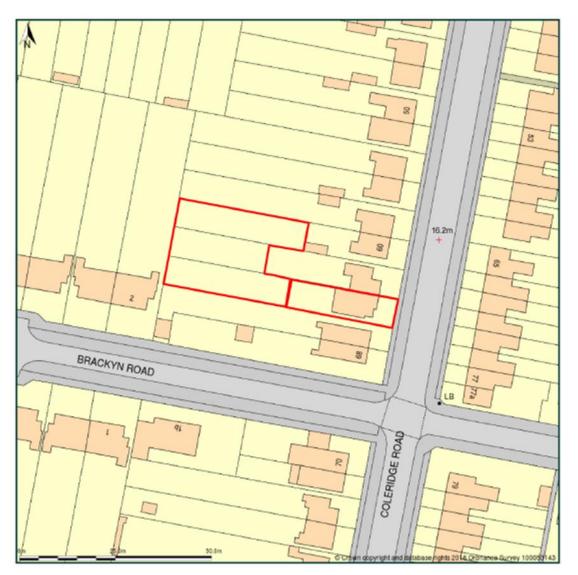

s



Lower ground floor



Upper ground floor



First floor

# 18/0778/S73 – 77 Shelford Road Site Location Plan





#### Description

S73 Application to vary condition 2 (approved drawings) of planning permission 16/1371/FUL (proposed demolition of existing dwelling and workshops and erection of 9 dwellings) to include alterations to the footprints of Plots 4-9 and the garage of Plot 1, alterations to the site levels of Plots 4-9, amendments to the arrangement of windows, roof lights and garage openings, changes to the materials, and alterations to the parking layout and landscaping scheme.

Proposed site plan



















TYPE C - 4 BEDROOM SEMI-DETACHED DWELLING

# Comparison footprint



## Comparison section Plots 4-9





# 17/2050/FUL – 64 Coleridge Road Site Location Plan





# Proposed block plan



# Proposed elevations – flats



### Proposed flats floorplans



#### Proposed houses to the rear elevation







# Proposed floorplans – houses to the rear





# 18/0618/FUL – 22 Mill End Close Site Location Plan





# Proposed plans



## Proposed elevations





# 18/0221/FUL – 48 Chesterton Road Site Location Plan





# **Proposed Floor Plans**



**Basement Floor Plan** 

# **Proposed Elevations**



**Rear Elevation**