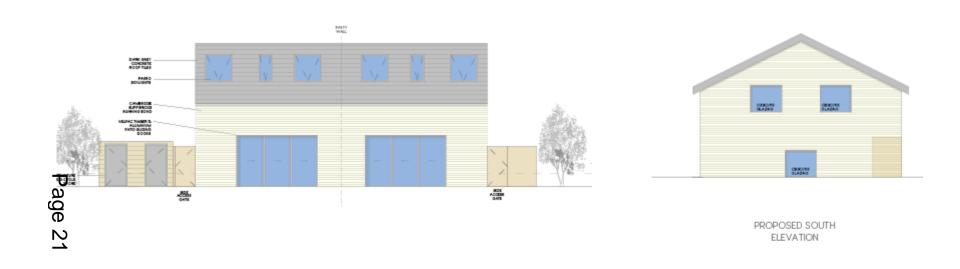

3 Application to vary condition 2 (approved drawings) of planning permission 16/1371/FUL (proposed demolition of existing dwelling and workshops and erection of 9 dwellings) to include alterations to the footprints of Plots 4-9 and the garage of Plot 1, alterations to the site levels of Plots 4-9, amendments to the arrangement of windows, roof lights and garage openings, changes to the materials, and alterations to the parking layout and landscaping scheme.

Proposed site plan



















TYPE C - 4 BEDROOM SEMI-DETACHED DWELLING

# Comparison footprint



## Comparison section Plots 4-9





# 17/2050/FUL – 64 Coleridge Road Site Location Plan





# Proposed block plan



# Proposed elevations – flats



### Proposed flats floorplans



#### Proposed houses to the rear elevation







# Proposed floorplans – houses to the rear





# 18/0618/FUL – 22 Mill End Close Site Location Plan





# Proposed plans



## Proposed elevations





# 18/0221/FUL – 48 Chesterton Road Site Location Plan





# **Proposed Floor Plans**



**Basement Floor Plan** 

# **Proposed Elevations**



**Rear Elevation**