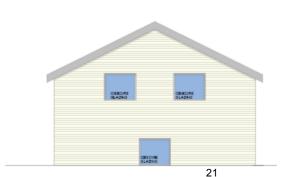

plication to vary condition 2 (approved drawings) of planning permission 16/1371/FUL (proposed demolition of existing dwelling and workshops and erection of 9 dwellings) to include alterations to the footprints of Plots 4-9 and the garage of Plot 1, alterations to the site levels of Plots 4-9, amendments to the arrangement of windows, roof lights and garage openings, changes to the materials, and alterations to the parking layout and landscaping scheme.

Proposed site plan



















TYPE C - 4 BEDROOM SEMI-DETACHED DWELLING

# Comparison footprint



## Comparison section Plots 4-9





# 17/2050/FUL – 64 Coleridge Road Site Location Plan





# Proposed block plan



# Proposed elevations – flats



### Proposed flats floorplans



#### Proposed houses to the rear elevation







# Proposed floorplans – houses to the rear





# 18/0618/FUL – 22 Mill End Close Site Location Plan





# Proposed plans



## Proposed elevations





# 18/0221/FUL – 48 Chesterton Road Site Location Plan





# **Proposed Floor Plans**



**Basement Floor Plan** 

# **Proposed Elevations**



**Rear Elevation**