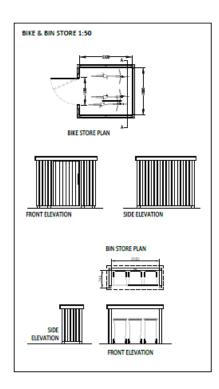

Proposed elevations



#### Proposed floor plans







# 18/0509/FUL – 15a Vinery Road Site Location Plan





## Proposed elevations



#### Proposed floorplans



Lower ground floor



Upper ground floor



First floor

# 18/0778/S73 – 77 Shelford Road Site Location Plan





#### Description

S73 Application to vary condition 2 (approved drawings) of planning permission 16/1371/FUL (proposed demolition of existing dwelling and workshops and erection of 9 dwellings) to include alterations to the footprints of Plots 4-9 and the garage of Plot 1, alterations to the site levels of Plots 4-9, amendments to the arrangement of windows, roof lights and garage openings, changes to the materials, and alterations to the parking layout and landscaping scheme.

Proposed site plan



















TYPE C - 4 BEDROOM SEMI-DETACHED DWELLING

# Comparison footprint



## Comparison section Plots 4-9





# 17/2050/FUL – 64 Coleridge Road Site Location Plan





# Proposed block plan



# Proposed elevations – flats



### Proposed flats floorplans



#### Proposed houses to the rear elevation







# Proposed floorplans – houses to the rear





# 18/0618/FUL – 22 Mill End Close Site Location Plan





# Proposed plans



## Proposed elevations





# 18/0221/FUL – 48 Chesterton Road Site Location Plan





# **Proposed Floor Plans**



**Basement Floor Plan** 

# **Proposed Elevations**



**Rear Elevation**