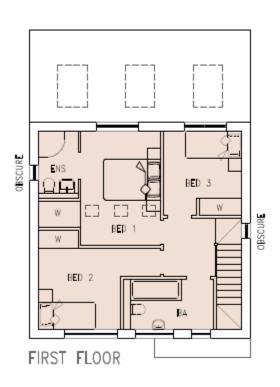

#### MINOR APPLICATIONS

# 18/0560/FUL – 1 Redfern Close Site Location Plan





## Proposed site plan



## Proposed elevations



#### Proposed floor plans







# 18/0509/FUL – 15a Vinery Road Site Location Plan





## Proposed elevations



#### Proposed floorplans



Lower ground floor



Upper ground floor



First floor

# 18/0778/S73 – 77 Shelford Road Site Location Plan





#### Description

S73 Application to vary condition 2 (approved drawings) of planning permission 16/1371/FUL (proposed demolition of existing dwelling and workshops and erection of 9 dwellings) to include alterations to the footprints of Plots 4-9 and the garage of Plot 1, alterations to the site levels of Plots 4-9, amendments to the arrangement of windows, roof lights and garage openings, changes to the materials, and alterations to the parking layout and landscaping scheme.

Proposed site plan



















TYPE C - 4 BEDROOM SEMI-DETACHED DWELLING

# Compar