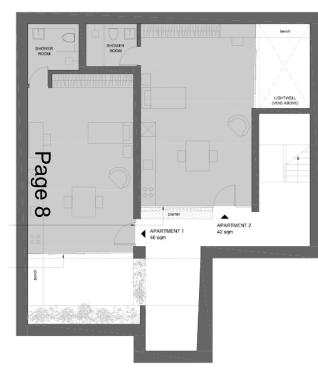

#### MINOR APPLICATIONS

# 18/0560/FUL – 1 Redfern Close Site Location Plan





## Proposed site plan



## Proposed elevations



#### Proposed floor plans







# 18/0509/FUL – 15a Vinery Road Site Location Plan





## Proposed elevations



#### Proposed floorplans



Lower ground floor



Upper ground floor



First floor

# 18/0778/S73 – 77 Shelford Road Site Location Plan





#### Description

S73 Application to vary condition 2 (approved drawings) of planning permission 16/1371/FUL (proposed demolition of existing dwelling and workshops and erection of 9 dwellings) to include alterations to the footprints of Plots 4-9 and the garage of Plot 1, alterations to the site levels of Plots 4-9, amendments to the arrangement of windows, roof lights and garage openings, changes to the materials, and alterations to the parking layout and landscaping scheme.

Proposed site plan



















TYPE C - 4 BEDROOM SEMI-DETACHED DWELLING

# Comparison footprint



## Comparison section Plots 4-9





# 17/2050/FUL – 64 Coleridge Road Site Location Plan