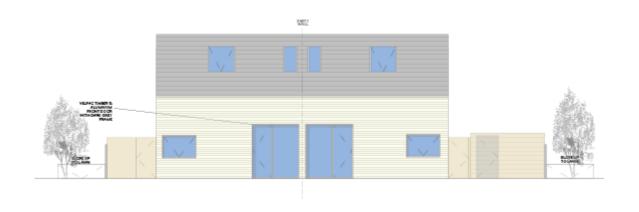

Application to vary condition 2 (approved drawings) of planning permission 16/1371/FUL (proposed demolition of existing dwelling and workshops and erection of 9 dwellings) to include alterations to the footprints of Plots 4-9 and the garage of Plot 1, alterations to the site levels of Plots 4-9, amendments to the arrangement of windows, roof lights and garage openings, changes to the materials, and alterations to the parking layout and landscaping scheme.

Proposed site plan



















TYPE C - 4 BEDROOM SEMI-DETACHED DWELLING

# Comparison footprint



## Comparison section Plots 4-9





# 17/2050/FUL – 64 Coleridge Road Site Location Plan





# Proposed block plan



# Proposed elevations – flats



### Proposed flats floorplans



#### Proposed houses to the rear elevation







# Proposed floorplans – houses to the rear





# 18/0618/FUL – 22 Mill End Close Site Location Plan





# Proposed plans



## Proposed elevations





# 18/0221/FUL – 48 Chesterton Road Site Location Plan





# **Proposed Floor Plans**



**Basement Floor Plan** 

# **Proposed Elevations**



**Rear Elevation**