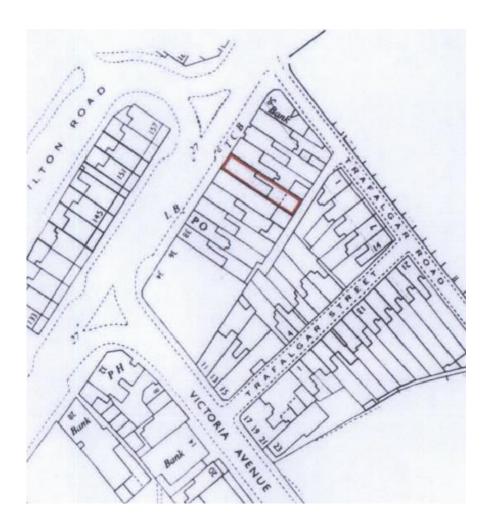

of Plots 4-9 and the garage of Plot 1, alterations to the site levels of Plots 4-9, amendments to the arrangement of windows, roof lights and garage openings, changes to the materials, and alterations to the parking layout and landscaping scheme.

Proposed site plan



















TYPE C - 4 BEDROOM SEMI-DETACHED DWELLING

# Comparison footprint



## Comparison section Plots 4-9





# 17/2050/FUL – 64 Coleridge Road Site Location Plan





# Proposed block plan



# Proposed elevations – flats



### Proposed flats floorplans



#### Proposed houses to the rear elevation







# Proposed floorplans – houses to the rear





# 18/0618/FUL – 22 Mill End Close Site Location Plan





# Proposed plans



## Proposed elevations





# 18/0221/FUL – 48 Chesterton Road Site Location Plan





# **Proposed Floor Plans**



**Basement Floor Plan** 

# **Proposed Elevations**



**Rear Elevation**