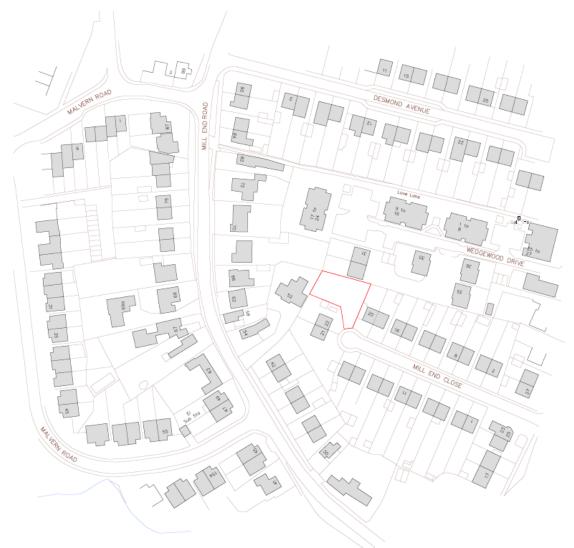

n of existing dwelling and workshops and erection of 9 dwellings) to include alterations to the footprints of Plots 4-9 and the garage of Plot 1, alterations to the site levels of Plots 4-9, amendments to the arrangement of windows, roof lights and garage openings, changes to the materials, and alterations to the parking layout and landscaping scheme.

Proposed site plan



















TYPE C - 4 BEDROOM SEMI-DETACHED DWELLING

# Comparison footprint



## Comparison section Plots 4-9





# 17/2050/FUL – 64 Coleridge Road Site Location Plan





# Proposed block plan



# Proposed elevations – flats



### Proposed flats floorplans



#### Proposed houses to the rear elevation







# Proposed floorplans – houses to the rear





# 18/0618/FUL – 22 Mill End Close Site Location Plan





# Proposed plans



## Proposed elevations





# 18/0221/FUL – 48 Chesterton Road Site Location Plan





# **Proposed Floor Plans**



**Basement Floor Plan** 

# **Proposed Elevations**



**Rear Elevation**