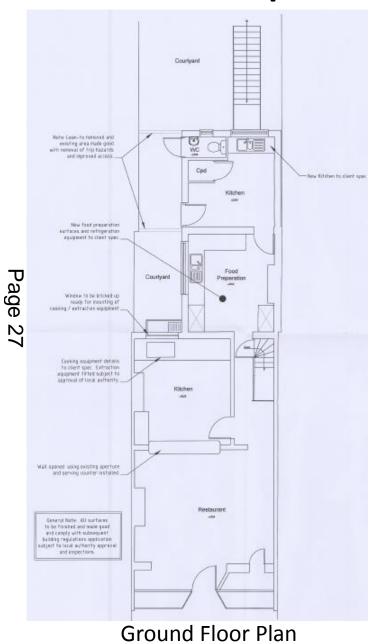

lot 1, alterations to the site levels of Plots 4-9, amendments to the arrangement of windows, roof lights and garage openings, changes to the materials, and alterations to the parking layout and landscaping scheme.

Proposed site plan



















TYPE C - 4 BEDROOM SEMI-DETACHED DWELLING

# Comparison footprint



## Comparison section Plots 4-9





# 17/2050/FUL – 64 Coleridge Road Site Location Plan





# Proposed block plan



# Proposed elevations – flats



### Proposed flats floorplans



#### Proposed houses to the rear elevation







# Proposed floorplans – houses to the rear





# 18/0618/FUL – 22 Mill End Close Site Location Plan





# Proposed plans



## Proposed elevations





# 18/0221/FUL – 48 Chesterton Road Site Location Plan





# **Proposed Floor Plans**



**Basement Floor Plan** 

# **Proposed Elevations**



**Rear Elevation**