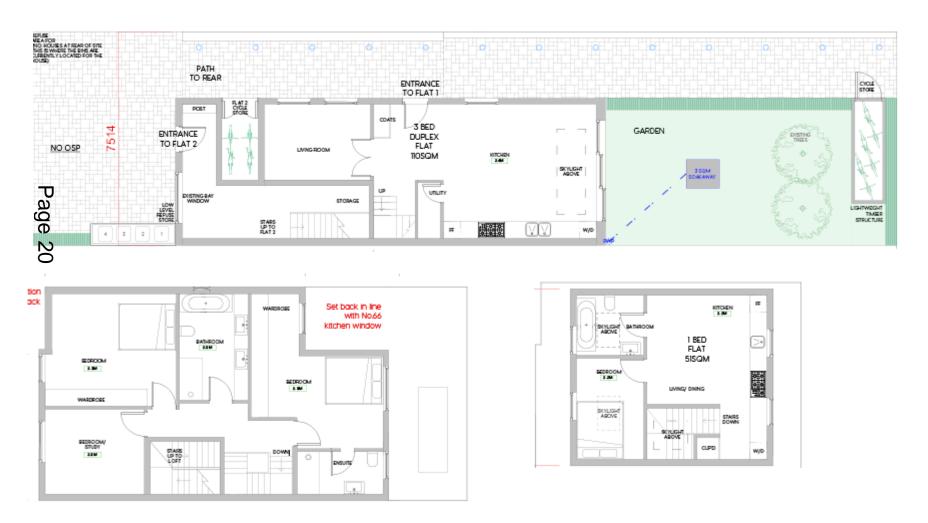

### Proposed flats floorplans

#### Proposed houses to the rear elevation

# Proposed floorplans – houses to the rear