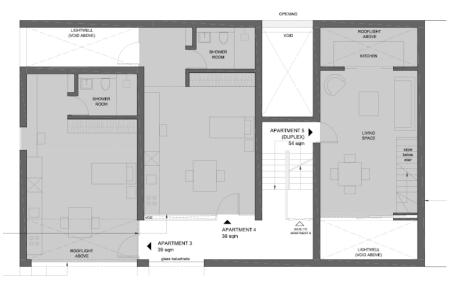

#### MINOR APPLICATIONS

# 18/0560/FUL – 1 Redfern Close Site Location Plan





## Proposed site plan



## Proposed elevations



#### Proposed floor plans







# 18/0509/FUL – 15a Vinery Road Site Location Plan





## Proposed elevations



#### Proposed floorplans



Lower ground floor



Upper ground floor



First floor

# 18/0778/S73 – 77 Shelford Road Site Location Plan





#### Description

S73 Application to vary condition 2 (approved drawings) of planning permission 16/1371/FUL (proposed demolition of existing dwelling and workshops and erection of 9 dwellings) to include alterations to the footprints of Plots 4-9 and the garage of Plot 1, alterations to the site levels of Plots 4-9, amendments to the arrangement of windows, roof lights and garage openings, changes to the materials, and alterations to the parking layout and landscaping scheme.

Proposed site plan



















TYPE C - 4 BEDROOM SEMI-DETACHED DWELLING

# Comparison footprint



## Comparison section Plots 4-9





# 17/2050/FUL – 64 Coleridge Road Site Location Plan





# Proposed block plan