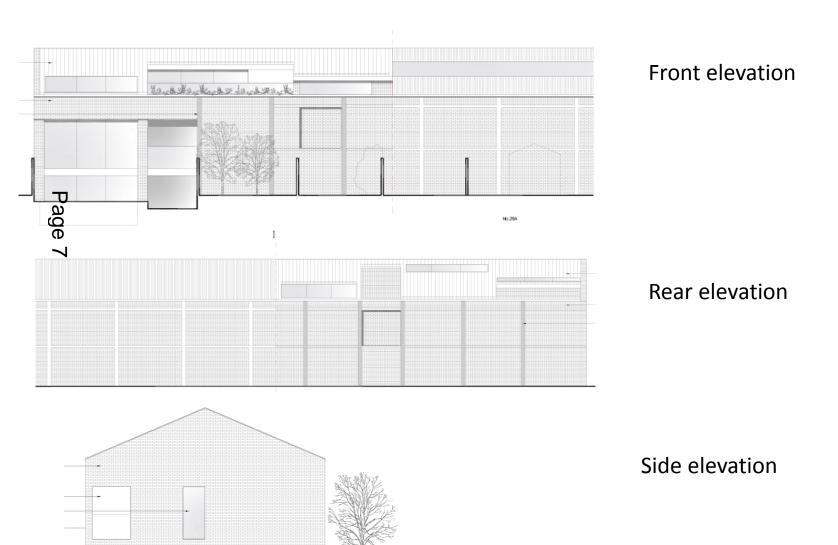

#### MINOR APPLICATIONS

# 18/0560/FUL – 1 Redfern Close Site Location Plan





## Proposed site plan



## Proposed elevations



#### Proposed floor plans







# 18/0509/FUL – 15a Vinery Road Site Location Plan





## Proposed elevations



#### Proposed floorplans



Lower ground floor



Upper ground floor



First floor

# 18/0778/S73 – 77 Shelford Road Site Location Plan





#### Description

S73 Application to vary condition 2 (approved drawings) of planning permission 16/1371/FUL (proposed demolition of existing dwelling and workshops and erection of 9 dwellings) to include alterations to the footprints of Plots 4-9 and the garage of Plot 1, alterations to the site levels of Plots 4-9, amendments to the arrangement of windows, roof lights and garage openings, changes to the materials, and alterations to the parking layout and landscaping scheme.

Proposed site plan



















TYPE C - 4 BEDROOM SEMI-DETACHED DWELLING

# Comparison footprint



## Comparison section Plots 4-9





# 17/2050/FUL – 64 Coleridge