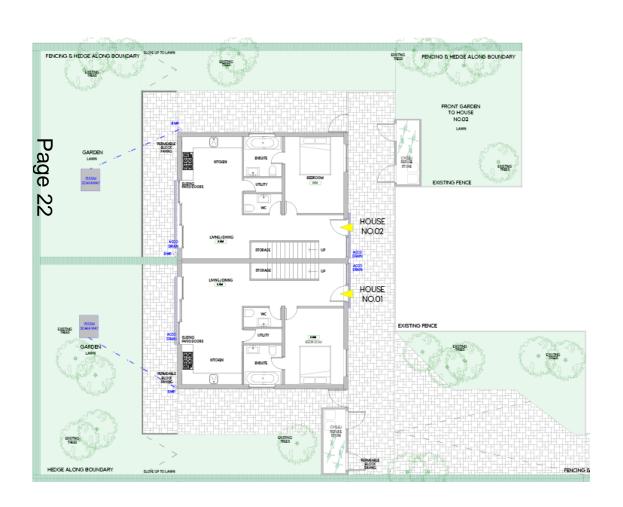

gs) of planning permission 16/1371/FUL (proposed demolition of existing dwelling and workshops and erection of 9 dwellings) to include alterations to the footprints of Plots 4-9 and the garage of Plot 1, alterations to the site levels of Plots 4-9, amendments to the arrangement of windows, roof lights and garage openings, changes to the materials, and alterations to the parking layout and landscaping scheme.

Proposed site plan



















TYPE C - 4 BEDROOM SEMI-DETACHED DWELLING

# Comparison footprint



## Comparison section Plots 4-9





# 17/2050/FUL – 64 Coleridge Road Site Location Plan





# Proposed block plan



# Proposed elevations – flats



### Proposed flats floorplans



#### Proposed houses to the rear elevation







# Proposed floorplans – houses to the rear





# 18/0618/FUL – 22 Mill End Close Site Location Plan





# Proposed plans



## Proposed elevations





# 18/0221/FUL – 48 Chesterton Road Site Location Plan





# **Proposed Floor Plans**



**Basement Floor Plan** 

# **Proposed Elevations**



**Rear Elevation**