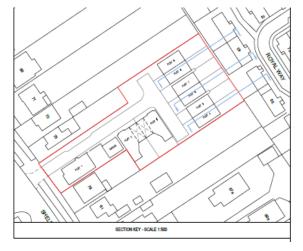

n





## Proposed elevations



#### Proposed floorplans



Lower ground floor



Upper ground floor



First floor

# 18/0778/S73 – 77 Shelford Road Site Location Plan





#### Description

S73 Application to vary condition 2 (approved drawings) of planning permission 16/1371/FUL (proposed demolition of existing dwelling and workshops and erection of 9 dwellings) to include alterations to the footprints of Plots 4-9 and the garage of Plot 1, alterations to the site levels of Plots 4-9, amendments to the arrangement of windows, roof lights and garage openings, changes to the materials, and alterations to the parking layout and landscaping scheme.

Proposed site plan



















TYPE C - 4 BEDROOM SEMI-DETACHED DWELLING

# Comparison footprint



## Comparison section Plots 4-9





# 17/2050/FUL – 64 Coleridge Road Site Location Plan





# Proposed block plan



# Proposed elevations – flats



### Proposed flats floorplans



#### Proposed houses to the rear elevation







# Proposed floorplans – houses to the rear





# 18/0618/FUL – 22 Mill End Close Site Location Plan





# Proposed plans



## Proposed elevations





# 18/0221/FUL – 48 Chesterton Road Site Location Plan





# **Proposed Floor Plans**



**Basement Floor Plan** 

# **Proposed Elevations**



**Rear Elevation**