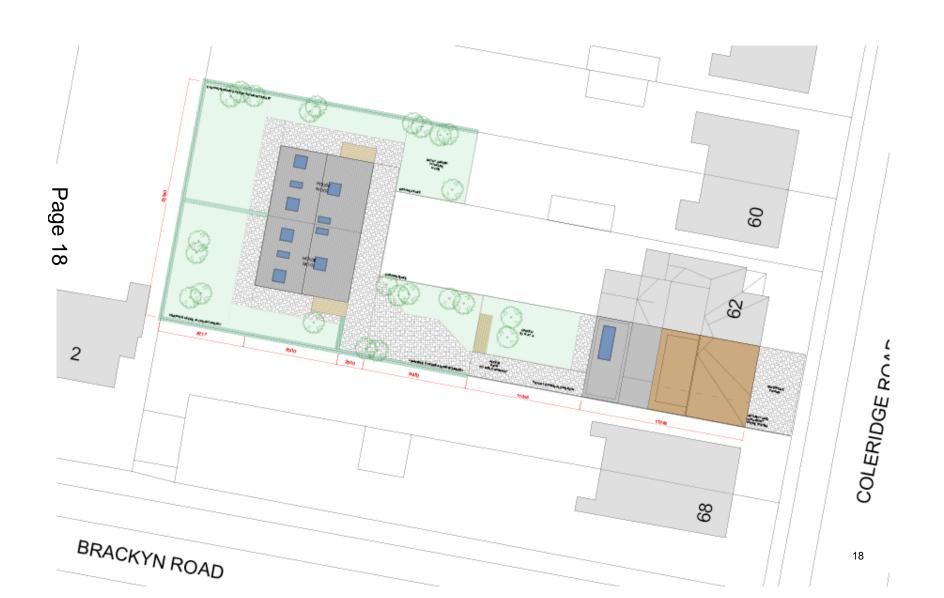

Upper ground floor



First floor

# 18/0778/S73 – 77 Shelford Road Site Location Plan





#### Description

S73 Application to vary condition 2 (approved drawings) of planning permission 16/1371/FUL (proposed demolition of existing dwelling and workshops and erection of 9 dwellings) to include alterations to the footprints of Plots 4-9 and the garage of Plot 1, alterations to the site levels of Plots 4-9, amendments to the arrangement of windows, roof lights and garage openings, changes to the materials, and alterations to the parking layout and landscaping scheme.

Proposed site plan



















TYPE C - 4 BEDROOM SEMI-DETACHED DWELLING

# Comparison footprint



## Comparison section Plots 4-9





# 17/2050/FUL – 64 Coleridge Road Site Location Plan





# Proposed block plan



# Proposed elevations – flats



### Proposed flats floorplans



#### Proposed houses to the rear elevation







# Proposed floorplans – houses to the rear





# 18/0618/FUL – 22 Mill End Close Site Location Plan





# Proposed plans



## Proposed elevations





# 18/0221/FUL – 48 Chesterton Road Site Location Plan





# **Proposed Floor Plans**



**Basement Floor Plan** 

# **Proposed Elevations**



**Rear Elevation**